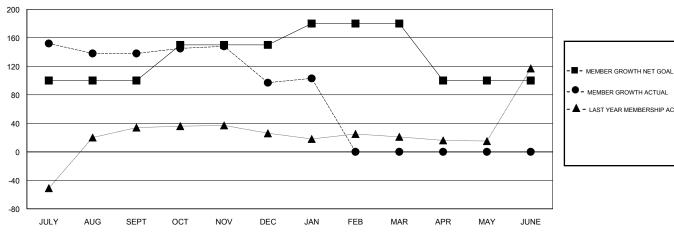

### GOALS AND ACTUAL MEMBERS CUMULATIVE

| DROPPED CLUBS: 3  |     | 30 CLUBS OF 68 ADDED 1 OR MORE<br>NEW MEMBERS | GENDER DISTRIBUTION  MALE 2,198 (85.66%)  FEMALE 368 (14.34%) |     |  |
|-------------------|-----|-----------------------------------------------|---------------------------------------------------------------|-----|--|
| DROPPED MEMBERS   |     |                                               | Women Percentage Fiscal Year Goal: 5%                         |     |  |
| DECEASED          | 13  | CLICK HERE FOR CUMULATIVE                     | TOTAL FAMILY UNIT MEMBERS                                     | 725 |  |
| CLUB CANCELLED 36 |     | MEMBERSHIP DATA                               |                                                               |     |  |
| OTHER             | 126 |                                               | FAMILY MEMBERS PAYING HALF DUES                               |     |  |
| TOTAL             | 175 |                                               |                                                               |     |  |