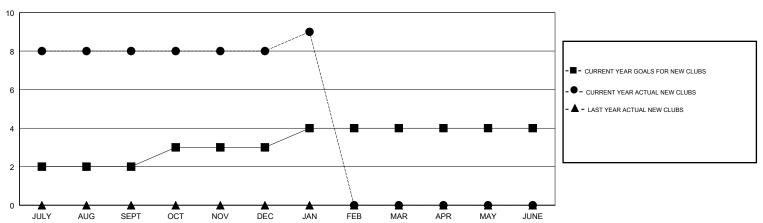

| 8         | 1             | JULY/AUG/SEPT         | 100                       | 237                     | 98                                           |  |
| OCT/NOV/DEC           | 1             | 0         | 1             | OCT/NOV/DEC           | 50                        | 21                      | 59                                           |  |
| JAN/FEB/MAR           | 1             | 1         | 1             | JAN/FEB/MAR           | 30                        | 43                      | 18                                           |  |
| APR/MAY/JUNE          | 0             | 0         | 0             | APR/MAY/JUNE          | -80                       | 0                       | 0                                            |  |

#### GOALS AND ACTUAL NEW CLUBS CUMULATIVE



### GOALS AND ACTUAL MEMBERS CUMULATIVE



| DROPPED CLUBS: 3  |     | 30 CLUBS OF 68 ADDED 1 OR MORE<br>NEW MEMBERS | GENDER DISTRIBUTION  MALE 2,198 (85.66%)  FEMALE 368 (14.34%) |     |  |
|-------------------|-----|-----------------------------------------------|---------------------------------------------------------------|-----|--|
| DROPPED MEMBERS   |     |                                               | Women Percentage Fiscal Year Goal: 5%                         |     |  |
| DECEASED          | 13  | CLICK HERE FOR CUMULATIVE                     | TOTAL FAMILY UNIT MEMBERS                                     | 725 |  |
| CLUB CANCELLED 36 |     | MEMBERSHIP DATA                               |                                                               |     |  |
| OTHER